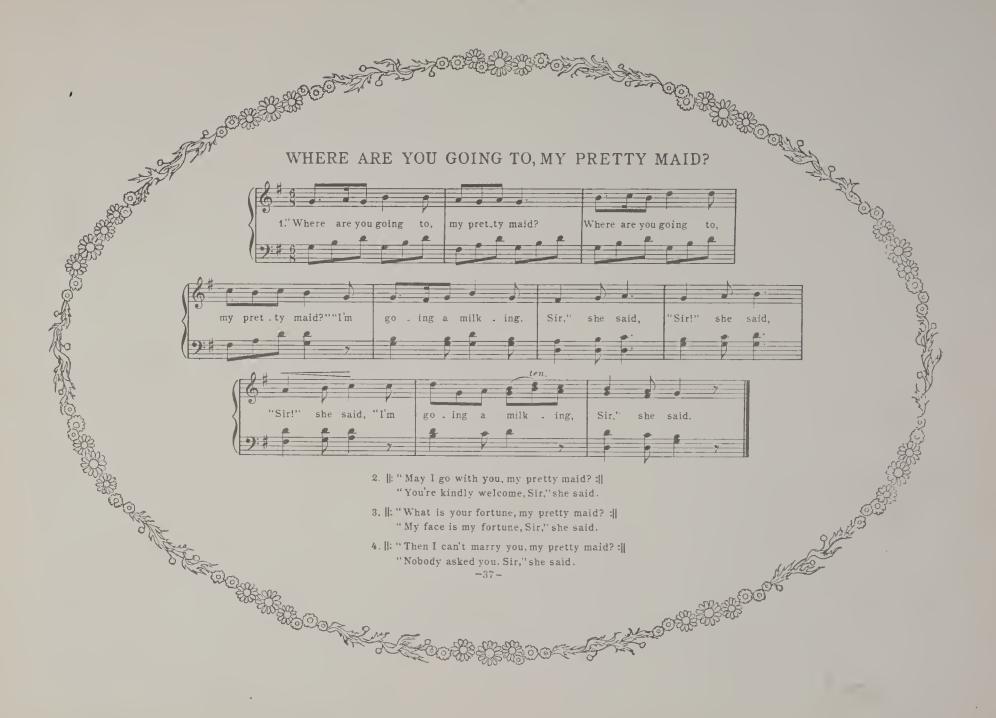

٠























OVER THE HILLS AND FAR AWAY. learnt to 1.Tom the tune that he could play, Was "O ver the hills and he was young; But top-knot off! great way off The wind shall blow my O - ver the hills and a 2. Tom with his pipe made such a noise That he pleased both the girls and boys. And so they stopped to hear him play "Over the hills and far away." etc —11—

































2. How shall we build it up again? Dance over my Ladye Lea! How shall we build it up again? With a gay ladye!

- 3. Silver and gold will be stole away, etc.
- 6. Build it up with wood and clay, etc
- 4. Build it up with iron and steel, etc.
- 7. Wood and clay will wash away, etc.
- 5. Iron and steel will bend and bow, etc.

- 8. Build it up with stone so strong, etc.



















































































3 9999 08677 460 9

3